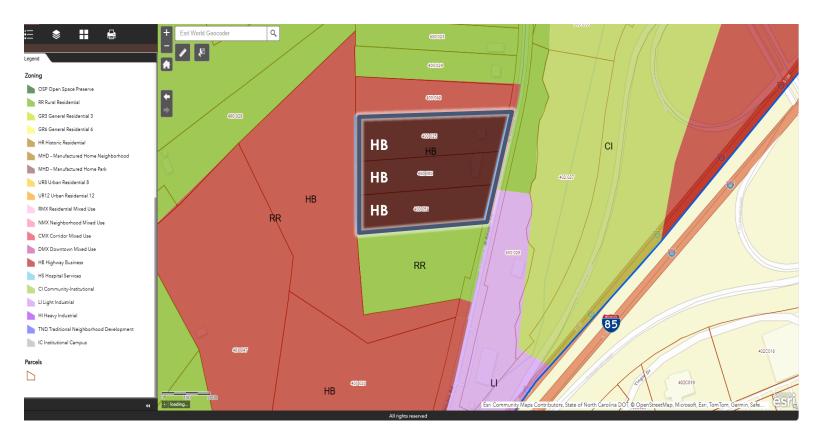

## **Zoning Map**

#### **Zoning Information**

**Highway Business (HB) zoning definition**: the intensity of commercial development in the Highway Business District is established by the traffic of the fronting thoroughfare. The intent of these regulations is to facilitate convenient access, minimize traffic congestion, and reduce visual impact of excessive signage and parking lots.

Source: Land Development Ordinance

## **Parcel Information**

| PHYSICAL ADDRESS                    | <u>DEEDED</u><br><u>ACRES</u> | <u>ZONING</u>    | FRONT FEET   | ROWAN COUNTY PIN            | ROWAN<br>COUNTY<br>PARCEL ID |
|-------------------------------------|-------------------------------|------------------|--------------|-----------------------------|------------------------------|
| 380 W Ritchie Road                  | 2.22                          | Highway Business | 155 Ft       | 5658-02-59-7170             | 400-025                      |
| 420 W Ritchie Road                  | 1.65                          | Highway Business | 120 Ft       | 5658-02-58-7957             | 400-050                      |
| 0 W Ritchie Road                    | 1.76                          | Highway Business | 139 Ft       | 5658-02—58-7844             | 400-051                      |
| TOTALS AND LINKS<br>FOR INFORMATION | 5.63+/- ACRES                 | CHAPTER 2:       | 414 +/- Feet | Rowan County GIS<br>Website | Rowan County<br>GIS Website  |