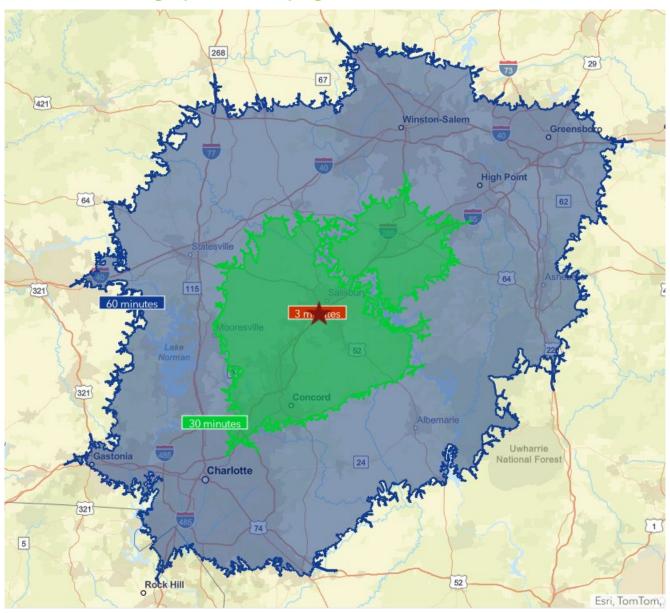

# **Demographic Business Summary**

| Drive Times      | 3 Minutes | 30 Minutes | 60 Minutes |
|------------------|-----------|------------|------------|
| Total Businesses | 25        | 14,302     | 130,728    |
| Total Employees  | 626       | 162,517    | 155,811    |
| Total Population | 136       | 455,089    | 3,424,021  |

# Drive Times Map; 3, 30, 60 minutes drive times

Drive Times and Demographics, from page 2