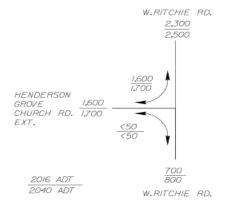

### **Henderson Grove Church Road Extension**

#### Information

Henderson Grove Church Road Extension is under construction to connect West Ritchie Road to existing Henderson Grove Church Road.