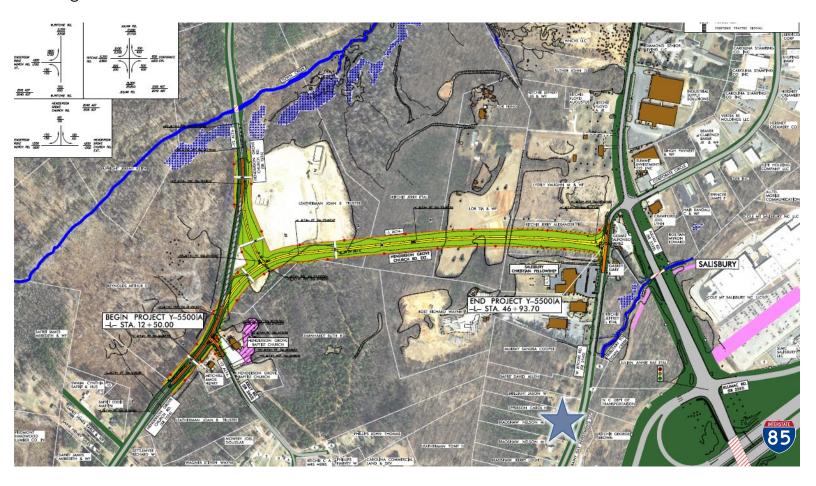

### **Henderson Grove Church Road Extension**

#### Information

Henderson Grove Church Road Extension is under construction to connect West Ritchie Road to existing Henderson Grove Church Road.