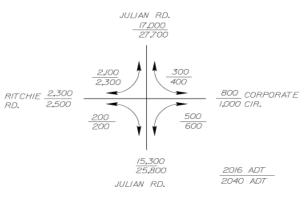

### **Property Highlights**

- Ease of Access to Interstate 85
- Signalized Left Turn from Julian Road to W Ritchie Road
- Located within Retail & Industrial Node
- Highway Business Zoning
- Over 400 front feet on W Ritchie Road

## **Property Details**

| Address         | 380 and 420 West Ritchie Road, Salisbury, NC 28147           |            |                   |  |  |  |
|-----------------|--------------------------------------------------------------|------------|-------------------|--|--|--|
| Lot Size        | 5.6 Deeded Acres                                             | Market     | Charlotte MSA     |  |  |  |
| Price           | \$760,050                                                    | Submarket  | Salisbury, NC     |  |  |  |
| Price/Acre      | \$135,723                                                    | Front Feet | 400+ feet         |  |  |  |
| Zoning          | HB: Highway Business                                         | Other      | Family Assemblage |  |  |  |
| Cross Streets   | Julian Road                                                  |            |                   |  |  |  |
| Tax Parcel ID # | 400 025, 400 050, 400 051                                    |            |                   |  |  |  |
| Utilities       | Gas, Private Well, Private Septic, 600+ feet to public sewer |            |                   |  |  |  |
| Ingress/Egress  | Via West Ritchie Road to Julian Road                         |            |                   |  |  |  |
| Best Use        | Highway Business                                             |            |                   |  |  |  |
| Zoning District | City of Salisbury                                            |            |                   |  |  |  |