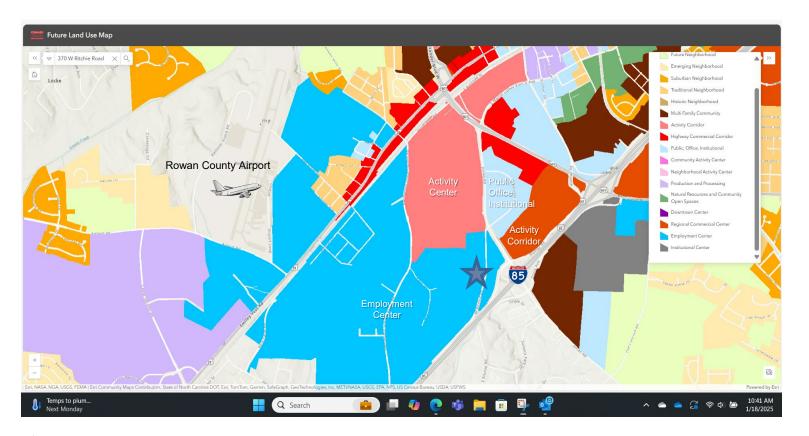

o Business Online (stdbonline.esri.com) / ESR 2024I

#### KATHRYN L. GARNER, BROKER

8336 Lake Providence, Matthews, NC 28104 704-576-5184 mobile kathy@kathygarner.com



# Drive Times Map; 3, 30, 60 minutes drive times

Drive Times and Demographics, from page 2





## **Aerial Tax Map**

#### 5.6 Deeded Acres Total With 400 Front Feet





## **Zoning Map**

#### **Zoning Information**

**Highway Business (HB) zoning definition**: the intensity of commercial development in the Highway Business District is established by the traffic of the fronting thoroughfare. The intent of these regulations is to facilitate convenient access, minimize traffic congestion, and reduce visual impact of excessive signage and parking lots.

Source: Land Development Ordinance





## **Future Land Use Map**







### **Henderson Grove Church Road Extension**

#### Information

Henderson Grove Church Road Extension is under construction to connect West Ritchie Road to existing Henderson Grove Church Road.









## **Parcel Information**

| PHYSICAL ADDRESS                    | <u>DEEDED</u><br><u>ACRES</u> | <u>ZONING</u>    | FRONT FEET   | ROWAN COUNTY PIN            | ROWAN<br>COUNTY<br>PARCEL ID |
|-------------------------------------|-------------------------------|------------------|--------------|-----------------------------|------------------------------|
| 380 W Ritchie Road                  | 2.22                          | Highway Business | 155 Ft       | 5658-02-59-7170             | 400-025                      |
| 420 W Ritchie Road                  | 1.65