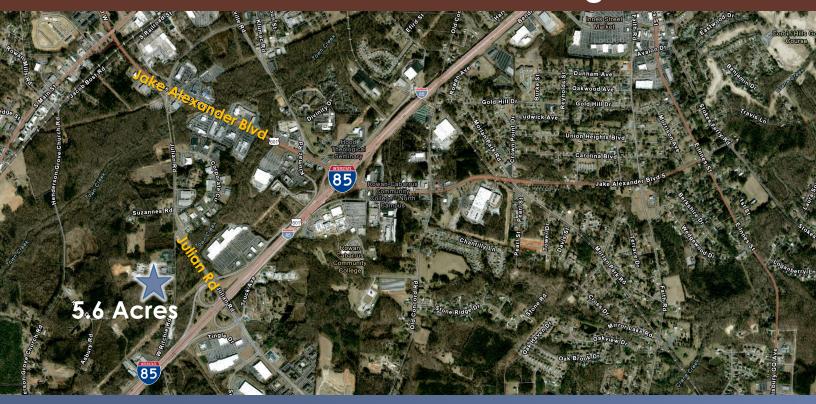

# AVAILBLE FOR SALE W Ritchie Road Assemblage

# Salisbury Development Opportunity 380 and 420 West Ritchie Road, Salisbury, NC 28147

\$760,050

### **Property Highlights**

- Ease of Access to Interstate 85
- Signalized Left Turn from Julian Road to W Ritchie Road
- Located within Retail & Industrial Node
- Highway Business Zoning
- Over 400 front feet on W Ritchie Road

## **Property Details**

| Address         | 380 and 420 West Ritchie Road, Salisbury, NC 28147           |            |                   |  |  |  |
|-----------------|--------------------------------------------------------------|------------|-------------------|--|--|--|
| Lot Size        | 5.6 Deeded Acres                                             | Market     | Charlotte MSA     |  |  |  |
| Price           | \$760,050                                                    | Submarket  | Salisbury, NC     |  |  |  |
| Price/Acre      | \$135,723                                                    | Front Feet | 400+ feet         |  |  |  |
| Zoning          | HB: Highway Business                                         | Other      | Family Assemblage |  |  |  |
| Cross Streets   | Julian Road                                                  |            |                   |  |  |  |
| Tax Parcel ID # | 400 025, 400 050, 400 051                                    |            |                   |  |  |  |
| Utilities       | Gas, Private Well, Private Septic, 600+ feet to public sewer |            |                   |  |  |  |
| Ingress/Egress  | Via West Ritchie Road to Julian Road                         |            |                   |  |  |  |
| Best Use        | Highway Business                                             |            |                   |  |  |  |
| Zoning District | City of Salisbury                                            |            |                   |  |  |  |

#### 5.6 Deeded Acres Total With 400 Front Feet