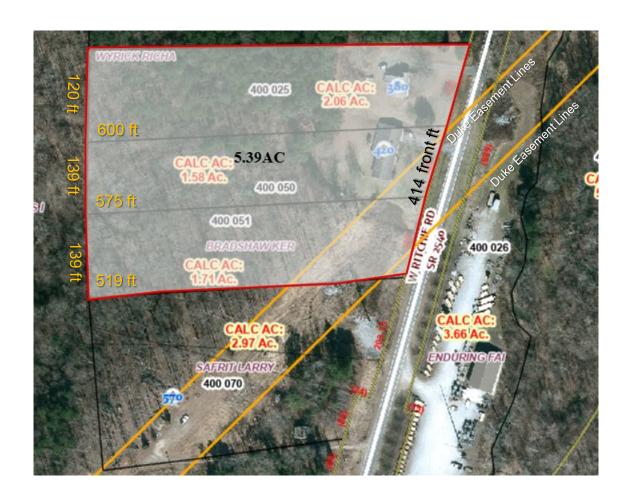

## **Aerial Tax Map**

#### 5.6 Deeded Acres Total With 400 Front Feet

## **Parcel Information**

| PHYSICAL ADDRESS                    | <u>DEEDED</u><br><u>ACRES</u> | <u>ZONING</u>    | FRONT FEET   | ROWAN COUNTY PIN            | ROWAN<br>COUNTY<br>PARCEL ID |
|-------------------------------------|-------------------------------|------------------|--------------|-----------------------------|------------------------------|
| 380 W Ritchie Road                  | 2.22                          | Highway Business | 155 Ft       | 5658-02-59-7170             | 400-025                      |
| 420 W Ritchie Road                  | 1.65                          | Highway Business | 120 Ft       | 5658-02-58-7957             | 400-050                      |
| 0 W Ritchie Road                    | 1.76                          | Highway Business | 139 Ft       | 5658-02—58-7844             | 400-051                      |
| TOTALS AND LINKS<br>FOR INFORMATION | 5.63+/- ACRES                 | CHAPTER 2:       | 414 +/- Feet | Rowan County GIS<br>Website | Rowan County<br>GIS Website  |